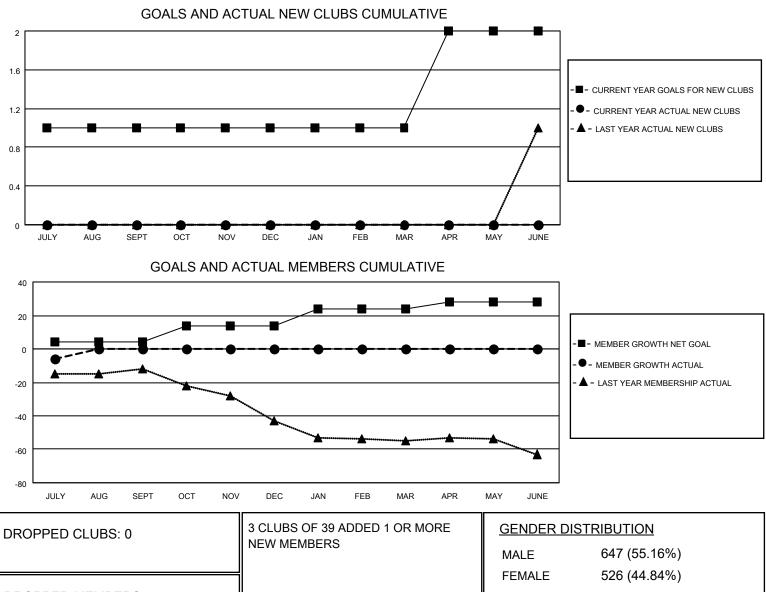

## LOCATION NEW HAMPSHIRE

District 44 H

Results as of: 7/31/2020

| Clubs                 |               |           |               | Members               |                         |                         |                                                    |
|-----------------------|---------------|-----------|---------------|-----------------------|-------------------------|-------------------------|----------------------------------------------------|
| RESULTS FOR 2020-2021 |               |           |               | RESULTS FOR 2020-2021 |                         |                         |                                                    |
| QUARTER               | NEW CLUB GOAL | NEW CLUBS | DROPPED CLUBS | QUARTER ME            | MBER GROWTH NET<br>GOAL | MEMBER GROWTH<br>ACTUAL | DROPPED<br>MEMBERS ACTUAL<br>(including transfers) |
| JULY/AUG/SEPT         | 1             | 0         | 0             | JULY/AUG/SEPT         | 4                       | 6                       | 11                                                 |
| OCT/NOV/DEC           | 0             | 0         | 0             | OCT/NOV/DEC           | 10                      | 0                       | 0                                                  |
| JAN/FEB/MAR           | 0             | 0         | 0             | JAN/FEB/MAR           | 10                      | 0                       | 0                                                  |
| APR/MAY/JUNE          | 1             | 0         | 0             | APR/MAY/JUNE          | 4                       | 0                       | 0                                                  |

| DROPPED MEMBERS |    |                           | FEMALE 526 (44.84%)        |     |
|-----------------|----|---------------------------|----------------------------|-----|
| DECEASED        | 0  | CLICK HERE FOR CUMULATIVE | TOTAL FAMILY UNIT MEMBERS  | 370 |
| CLUB CANCELLED  | 0  | MEMBERSHIP DATA           |                            | 100 |
| OTHER           | 11 |                           | FAMILY MEMBERS PAYING HALF | 192 |
| TOTAL           | 11 |                           |                            |     |